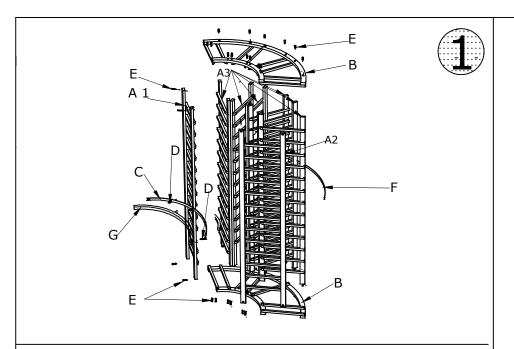

## STACKABLE RACK CURVED CORNER PARTS & HARDWARE

A1 , A2 .Left and Right Part : 2 pcs : A1

A2

<u>'</u>' 《

A3 .Center Part : 5 pcs : A3

B. Top and Bottom Part : 2 pcs :

C. Center Front Trim : 1 pcs

D. Screw Ø8x11/4" : 32 pcs : D

E. Metal Front ,Back Support and

F. Metal Back Support : 1 pcs :

G. Metal Front Support : 1 pcs : (

## **STACKABLE RACK CURVED CORNER**

WineEnthusiast.com 800.356.8466

1.Picture(1) it shows Part and Harware.

- 2. Starting by installing the Left Part(A1)and the Right part (A2) on the Front Top and Bottom Part(B)
- by using Screw (E) from the Rack side, see picture 2.