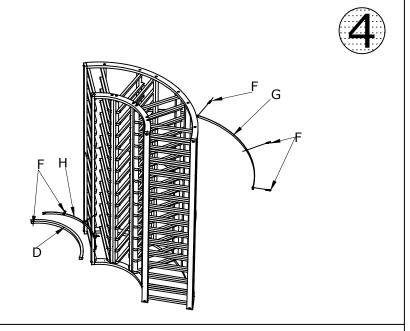

  3. Step by step install The Center Part (A3) on the position by screwing(E) into the upper holes bar and bottom holes bar, see on picture (3) completely in installation.

- 4. After all set, stand this part then install the metal Front support (H) and the Metal Back support (G) with screw (F) into the pilot holes on the Part.
- 5. Install Center front Trim (D) to the Metal Front support (H) by screw (F) from inside of the rack, see picture (4).