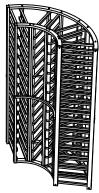

Back Support : 1 pcs :



G. Metal Front Support : 1 pcs : (



## **STACKABLE RACK CURVED CORNER**



WineEnthusiast.com 800.356.8466



1.Picture(1) it shows Part and Harware.



- 2. Starting by installing the Left Part(A1)and the Right part (A2) on the Front Top and Bottom Part(B)
- by using Screw (E) from the Rack side, see picture 2.

  3. Step by step install The Center Part (A3) on the position by screwing(E) into the upper holes bar and bottom holes bar, see on picture (3) completely in installation.



- 4. After all set, stand this part then install the metal Front support (H) and the Metal Back support (G) with screw (F) into the pilot holes on the Part.
- 5. Install Center front Trim (D) to the Metal Front support (H) by screw (F) from inside of the rack, see picture (4).





6 .Picture 5 it shows Assembled Stackable Rack Curved Corner