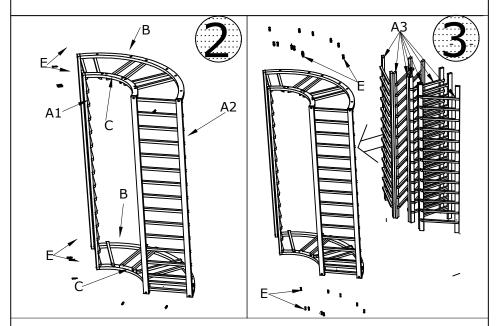

## **STACKABLE RACK CURVED CORNER**

WineEnthusiast.com 800.356.8466

1.Picture(1) it shows Part and Harware.

- 2. Starting by installing the Left Part(A1)and the Right part (A2) on the Front Top and Bottom Part(B)
- by using Screw (E) from the Rack side, see picture 2.

  3. Step by step install The Center Part (A3) on the position by screwing(E) into the upper holes bar and bottom holes bar, see on picture (3) completely in installation.

- 4. After all set, stand this part then install the metal Front support (H) and the Metal Back support (G) with screw (F) into the pilot holes on the Part.
- 5. Install Center front Trim (D) to the Metal Front support (H) by screw (F) from inside of the rack, see picture (4).