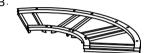

  3. Step by step install The Center Part (A3) on the position by screwing(E) into the upper holes bar and bottom holes bar, see on picture (3) completely in installation.

- 4. After all set, stand this part then install the metal Front support (H) and the Metal Back support (G) with screw (F) into the pilot holes on the Part.
- 5. Install Center front Trim (D) to the Metal Front support (H) by screw (F) from inside of the rack, see picture (4).