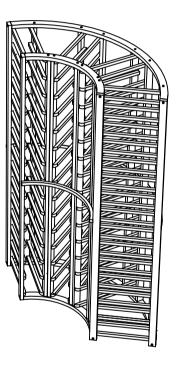

## STACKABLE RACK CURVED CORNER PARTS & HARDWARE

A1 , A2 .Left and Right Part : 2 pcs : A1

A2

<u>'</u>' 《

A3 .Center Part : 5 pcs : A3

B. Top and Bottom Part : 2 pcs :



C. Center Front Trim : 1 pcs



D. Screw Ø8x11/4" : 32 pcs : D

E. Metal Front ,Back Support and

F. Metal Back Support : 1 pcs :



G. Metal Front Support : 1 pcs : (



## **STACKABLE RACK CURVED CORNER**



WineEnthusiast.com 800.356.8466



1.Picture(1) it shows Part and Harware.



- 2. Starting by installing the Left Part(A1)and the Right part (A2) on the Front Top and Bottom Part(B)
- by using Screw (E) from the Rack side, see picture 2.

  3. Step by step install The Center Part (A3) on the position by screwing(E) into the upper holes bar and bottom holes bar, see on picture (3) completely in installation.



- 4. After all set, stand this part then install the metal Front support (H) and the Metal Back support (G) with screw (F) into the pilot holes on the Part.
- 5. Install Center front Trim (D) to the Metal Front support (H) by screw (F) from inside of the rack, see picture (4).





6 .Picture 5 it shows Assembled Stackable Rack Curved Corner