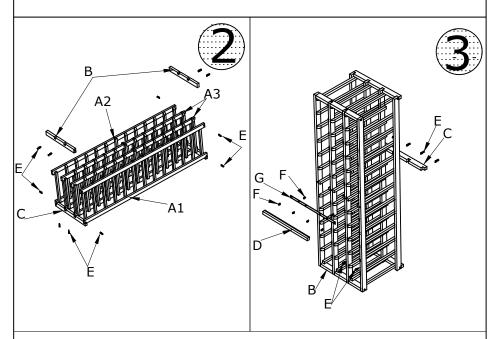

1.Picture(1) it shows Part and Harware.

- Attach the Left Part Side(A1), Right Part side (A2) and Center Part (A3) to the Top and Bottom Back Bar (B) With using screw (E), Do this by laying them on the floor, see picture 2.
  Then install Top and Bottom Front Bar (B) With screw(E) from up and bottom bar(B), then install
- Center Back Support (C)with Screw(E), see on picture (3) completely in installation.