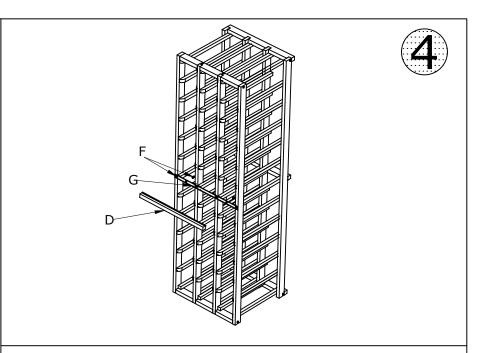

4. After all set stand this part then install metal Front Support(G) with screw (F) then install Center front Trim (D) with screw (F) from inside the rack, see picture (4).

5. Picture 5 it shows Assembled Stackable Rack 3 Column Individual