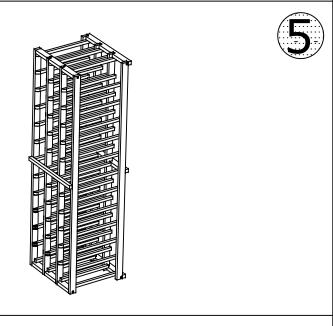

4. After all set stand this part then install metal Front Support(G) with screw (F) then install Center front Trim (D) with screw (F) from inside the rack, see picture (4).

5. Picture 5 it shows Assembled Stackable Rack 3 Column Individual