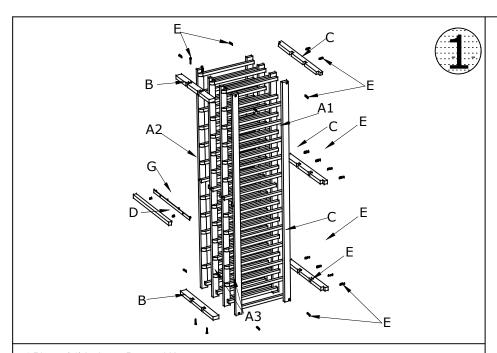

1.Picture(1) it shows Part and Harware.

- Attach the Left Part Side(A1), Right Part side (A2) and Center Part (A3) to the Top and Bottom Back Bar (B) With using screw (E), Do this by laying them on the floor, see picture 2.
  Then install Top and Bottom Front Bar (B) With screw(E) from up and bottom bar(B), then install
- Center Back Support (C)with Screw(E), see on picture (3) completely in installation.